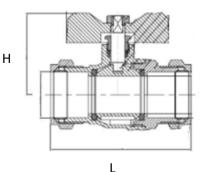

## **Product Specification:**

| Matarial  | Niekel Dieted Drees |
|-----------|---------------------|
| Material: | Nickel Plated Brass |

| Size: | 15mm, | 22, | 28mm |
|-------|-------|-----|------|

| Size | L  | Н   | Kgs   |
|------|----|-----|-------|
| 15mm | 72 | 40  | 0.190 |
| 22mm | 79 | 44  | 0.278 |
| 28mm | 89 | 51  | 0.465 |
|      |    | • • |       |