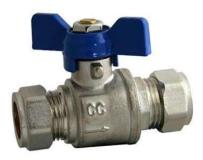

## BFBBVB-15, BFBBVB-22, BFBBVB-28

Water Butterfly Lever Ball Valve with Blue Handle (Full Bore)

## **Product Specification:**

| Matarial  | Niekel Dieted Drees |
|-----------|---------------------|
| Material: | Nickel Plated Brass |

| Size: | 15mm, | 22, | 28mm |
|-------|-------|-----|------|

| Size | L  | Н   | Kgs   |
|------|----|-----|-------|
| 15mm | 72 | 40  | 0.190 |
| 22mm | 79 | 44  | 0.278 |
| 28mm | 89 | 51  | 0.465 |
|      |    | • • |       |