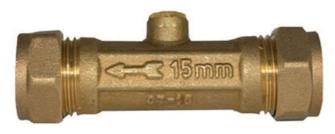

## **NAVIGATOR**®

**Product Code: BFDCV-15** 

15 x 15MM DOUBLE CHECK VALVE DZR **Product Description:** 