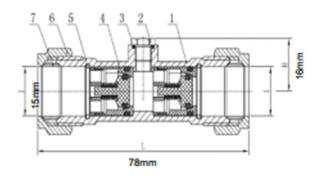

## **Product Specification:**

Material: **DZR Brass** 

Size: 15mm

| Size | L  | H  | Kgs   |
|------|----|----|-------|
| 15mm | 78 | 32 | 0.101 |

| Part | Description      | Material        | Qty |
|------|------------------|-----------------|-----|
| 1    | Body             | Brass DZR       | 1   |
| 2    | Test Point Screw | Brass           | 1   |
| 3    | O-Ring           | EPDM            | 1   |
| 4    | Cartridge        | EPDM/ABS        | 2   |
| 5    | Circlip          | Stainless Steel | 2   |
| 6    | Compression Nut  | Brass           | 2   |
| 7    | Olive            | Copper          | 2   |