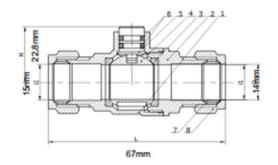

## **Product Specification:**

Material: **Chrome Plated Brass** 

Size: 15mm

| Size        | L  | Н  | Kgs   |
|-------------|----|----|-------|
| 15mm x 15mm | 67 | 32 | 0.161 |

| Part | Description | Material | Qty |
|------|-------------|----------|-----|
| 1    | Body        | Brass    | 1   |
| 2    | Bonnet      | Brass    |     |
| 3    | Seat        | PTFE     |     |
| 4    | Ball        | Brass    |     |
| 5    | Stem        | Brass    |     |
| 6    | O-Ring      | EPDM     |     |
| 7    | Olive       | Brass    |     |
| 8    | Nut         | Brass    |     |