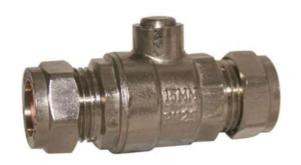

## **NAVIGATOR**®

**Product Code: BFIVHP-15** 

15mm Full Bore Isolating Valve **Product Description:** 