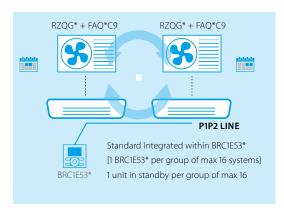

# Reliability

After a certain period<sup>(3)</sup> of time, the operating unit will go into standby and the standby unit will take over, increasing lifetime of the system

| Duty rotation compatibility | Modelname | Availability |
|-----------------------------|-----------|--------------|
| Conceiled ceiling system    | FBQ-D*    | Available    |
| Wall mounted system         | FAQ-C9*   | May 2016     |
| Ceiling suspended system    | FHQ-CB*   | May 2016     |

# **☑** Back-up operation

- If one unit fails, the other unit will automatically start
- Permanent storage of settings and backup power for clock for at least 48 hours