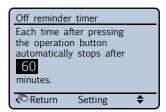

# Energy efficiency

- > Energy saving functions are automatically Integrated
- Demand control<sup>(i)</sup> decreases power consumption by 40%-70% when other larger appliances are switched on
- Unit adjusts or turns off automatically when no one is in the room, resulting in up to 27% lower running costs
- > Temperature range limits avoid excessive heating and cooling
- Setback function maintains indoor temperature between a minimum and maximum temperature during absence
- Automatic set point reset of a preset period of time
- > Off-timer controls reduce unnecessary consumption