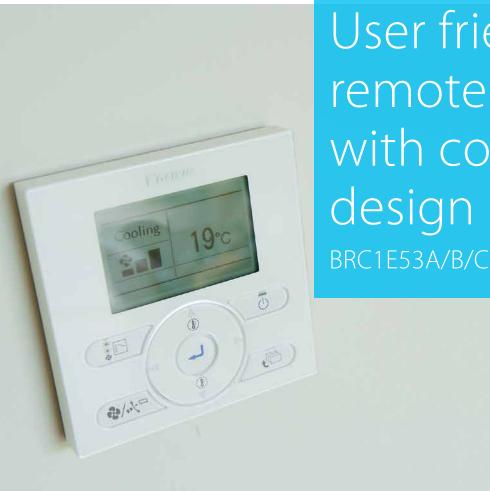

# User friendly remote control with contemporary design

- > Easy to use: all main functions directly accessible
- > Choice between symbol or text display
- > Easy commissioning: intuitive interface for advanced menu settings
- > Duty rotation and back-up for infrastructure cooling
- Optimise your air conditioning system by activating a series of energy saving functions (temperature range limit, setback function, off timer, ...)
- Keep track of your energy consumption with the kWh indication showing an indicative electricity consumption
- Set up to 3 independent schedules, so you can easily change the schedule yourself throughout the year (e.g. summer, winter, mid-season)
- > Supports multiple languages
- > Possibility to individually restrict menu functions
- > When a power failure occurs, all settings remain stored thanks to the built-in backup power

# User-friendly remote control

This remote control is engineered to maximise efficiency while improving your comfort

# **▼** Main functions are directly accessible

- Large buttons and arrow keys for easy operation
- > Basic settings are intuitively operated
- > Clear menu list with functions

# ✓ Choice between symbol or text display

- Depending on the application, you can choose between 4 different display or text options
- Available with standard information and detailed information

# Clear, graphic user interface

> The display gives an explanation of each setting for easy operation and navigation