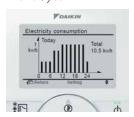

# kWh indication keeps track of your consumption<sup>(2)</sup>

> The kWh indication shows an indicative electricity consumption of the last day/week/ month/year