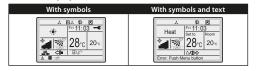

# ✓ Choice between symbol or text display

- Depending on the application, you can choose between 4 different display or text options
- Available with standard information and detailed information

# Clear, graphic user interface

> The display gives an explanation of each setting for easy operation and navigation

#### Standard display

#### Detailed display