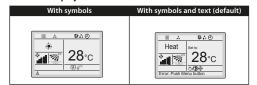

# ✓ Choice between symbol or text display

- Depending on the application, you can choose between 4 different display or text options
- Available with standard information and detailed information

# Clear, graphic user interface

> The display gives an explanation of each setting for easy operation and navigation

#### Standard display

#### Detailed display