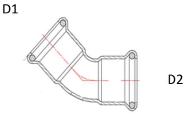

| Code       | D1 | D2 |  |
|------------|----|----|--|
| PFGE/45-15 | 15 | 15 |  |
| PFGE/45-22 | 22 | 22 |  |
| PFGE/45-28 | 28 | 28 |  |
| PFGE/45-35 | 35 | 35 |  |
| PFGE/45-42 | 42 | 42 |  |
| PFGE/45-54 | 54 | 54 |  |