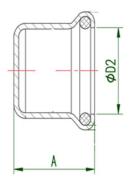

## **Product Specification:**

Material: Copper

Size: 15, 22, 28, 35, 42 and 54mm

| Code     | Α  | D2 |
|----------|----|----|
| PFGEC-15 | 23 | 15 |
| PFGEC-22 | 25 | 22 |
| PFGEC-28 | 27 | 27 |
| PFGEC-35 | 30 | 35 |
| PFGEC-42 | 34 | 42 |
| PFGEC-54 | 39 | 54 |
|          |    |    |