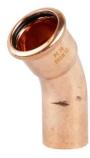

Product Code:

PFWES/45-15, PFWES/45-22, PFWES/45-28, PFWES/45-35, PFWES/45-42, PFWES/45-54

Product Description:

Press Fit M Profile 45 Degree Street Elbow