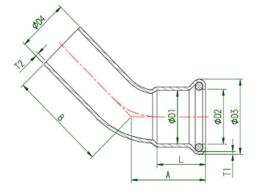

## **Product Specification:**

Material: Copper

Sizes: 15, 22, 28, 35, 42 and 54mm

| Code        | А    | В  | D1   |
|-------------|------|----|------|
| PFWES/45-15 | 27.5 | 34 | 15.2 |
| PFWES/45-22 | 32   | 42 | 22.2 |
| PFWES/45-28 | 37   | 45 | 28.2 |
| PFWES/45-35 | 43.5 | 58 | 35.3 |
| PFWES/45-42 | 51   | 73 | 42.3 |
| PFWES/45-54 | 62   | 85 | 54.3 |